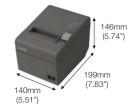

## **TM-T82II**

| MODEL NUMBER                   | TM-T82II                                                                                                                                                                                                                                                                                                                                                                                         |
|--------------------------------|--------------------------------------------------------------------------------------------------------------------------------------------------------------------------------------------------------------------------------------------------------------------------------------------------------------------------------------------------------------------------------------------------|
| Printing Method                | Thermal line printing                                                                                                                                                                                                                                                                                                                                                                            |
| Print Font                     |                                                                                                                                                                                                                                                                                                                                                                                                  |
| Font                           | $9\times17$ / $12\times24$ , Hanji Font: $24\times24$ , Thai Font: $9\times24$ / $12\times24$                                                                                                                                                                                                                                                                                                    |
| Column Capacity Standard       |                                                                                                                                                                                                                                                                                                                                                                                                  |
| Paper Width 80mm               | 48 / 64, Hanji font: 24, Thai font: 64 / 24                                                                                                                                                                                                                                                                                                                                                      |
| Paper Width 58mm               | 35 / 46, Hanji font: 17, Thai font: 35 / 46                                                                                                                                                                                                                                                                                                                                                      |
| Column Capacity 42 Column Mode |                                                                                                                                                                                                                                                                                                                                                                                                  |
| Paper Width 80mm               | 42 / 60, Hanji font: 21, Thai font: 42 / 60                                                                                                                                                                                                                                                                                                                                                      |
| Paper Width 58mm               | 42 / 31, Hanji font: 15, Thai font: 42 / 31                                                                                                                                                                                                                                                                                                                                                      |
| Character Size (W x H)         | 0.88 × 2.13 mm / 1.25 × 3 mm, Hanji font: 3 × 3 mm, Thai font: 0.88 × 3 mm / 1.25 × 3 mm                                                                                                                                                                                                                                                                                                         |
| Character Set                  | 95 Alphanumeric, 18 set International, 128 x 43 pages (including user-defined page) Hanzi: Traditional Chinese: Big5: 13,535 Bar code: UPC-A, UPC-E, JAN13(EAN13), JAN8(EAN), CODE39, ITF, CODABAR(NW-7), CODE93, CODE128, GS1-128, GS1 DataBar Two-dimensional code: PDF417, QRCode, MaxiCode, 2D GS1 DataBar, Composite Symbology                                                              |
| Characters Per Inch            | 22.6cpi / 16.9cpi, Hanji Font: 7.8cpi, Thai Font: 22.6cpi / 16.9cpi                                                                                                                                                                                                                                                                                                                              |
| Interface                      | Built-in USB + UIB (Serial or Parallel interface), Ethernet interface                                                                                                                                                                                                                                                                                                                            |
| Receive Data Buffer            | 4KB or 45 bytes                                                                                                                                                                                                                                                                                                                                                                                  |
| Print Speed                    | Max 200mm/s                                                                                                                                                                                                                                                                                                                                                                                      |
| Dot Density                    | 203 x 203 dpi                                                                                                                                                                                                                                                                                                                                                                                    |
| Paper                          |                                                                                                                                                                                                                                                                                                                                                                                                  |
|                                | $79.5 \pm 0.5 \times$ diameter 83.0 mm $57.5 \pm 0.5 \times$ diameter 83.0 mm                                                                                                                                                                                                                                                                                                                    |
| Power                          |                                                                                                                                                                                                                                                                                                                                                                                                  |
| Supply Voltage                 | DC +24V ± 7%                                                                                                                                                                                                                                                                                                                                                                                     |
| Power Consumption              |                                                                                                                                                                                                                                                                                                                                                                                                  |
| Operating                      | Approx. 1.8A (Mean / Print ratio 18% with print pattern)                                                                                                                                                                                                                                                                                                                                         |
| Standby                        | Approx. 0.1A (Mean)                                                                                                                                                                                                                                                                                                                                                                              |
| Power Supply                   | External power supply (Model: PS-180)                                                                                                                                                                                                                                                                                                                                                            |
| Reliability                    |                                                                                                                                                                                                                                                                                                                                                                                                  |
| Printer Mechanism Life         | 15 million lines                                                                                                                                                                                                                                                                                                                                                                                 |
| Auto Cutter Life               | 1.5 million cuts                                                                                                                                                                                                                                                                                                                                                                                 |
| MTBF                           | 360,000 hours                                                                                                                                                                                                                                                                                                                                                                                    |
| MCBF                           | 60,000,000 lines                                                                                                                                                                                                                                                                                                                                                                                 |
| Overall Dimensions (D x W x H) | 199 × 140 × 146 mm                                                                                                                                                                                                                                                                                                                                                                               |
| Mass                           | Approx. 1.7kg                                                                                                                                                                                                                                                                                                                                                                                    |
| EMI and Safety Standards       | Oceania EMI AS/NZS CSPR22 Class A                                                                                                                                                                                                                                                                                                                                                                |
| Option                         | External buzzer unit                                                                                                                                                                                                                                                                                                                                                                             |
| Standard Accessories ROM       | Roll paper × 1 roll (for checking the initial movement of the printer), CD-ROM (Drivers, Utility Software, Manuals), Setup guide, Power button cover, Waterproof power button cover, Wall hanging bracket, Screws for wall hanging bracket, Rubber feet for vertical installation, Control panel sheet for vertical installation, 58-mm width paper guide, External power supply (Model: PS-180) |
|                                |                                                                                                                                                                                                                                                                                                                                                                                                  |

#### Dimensions & Weight

Weight: Approx. 1.7 kg (3.74lbs)