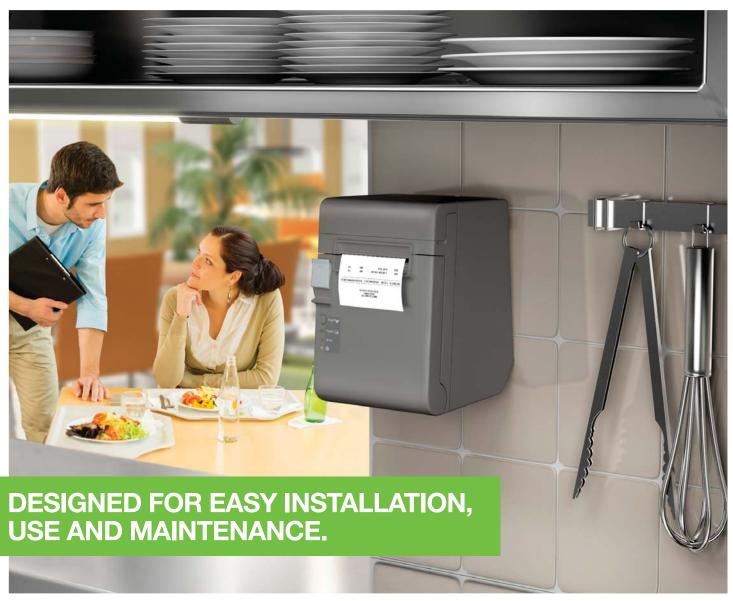

Epson's TM-T82II is a fully featured thermal printer which delivers fast receipt printing speed of up to 200mm/s and is backed by the industry's best-in-class reliability in high volume environments. Designed for convenient set-up, the TM-T82II can be mounted horizontally or hung vertically against the wall, enabling the printer to meet all your business printing needs.

# **Versatile Placement**

Compactly designed to fit in smaller spaces, with multiple ease-of-use features.