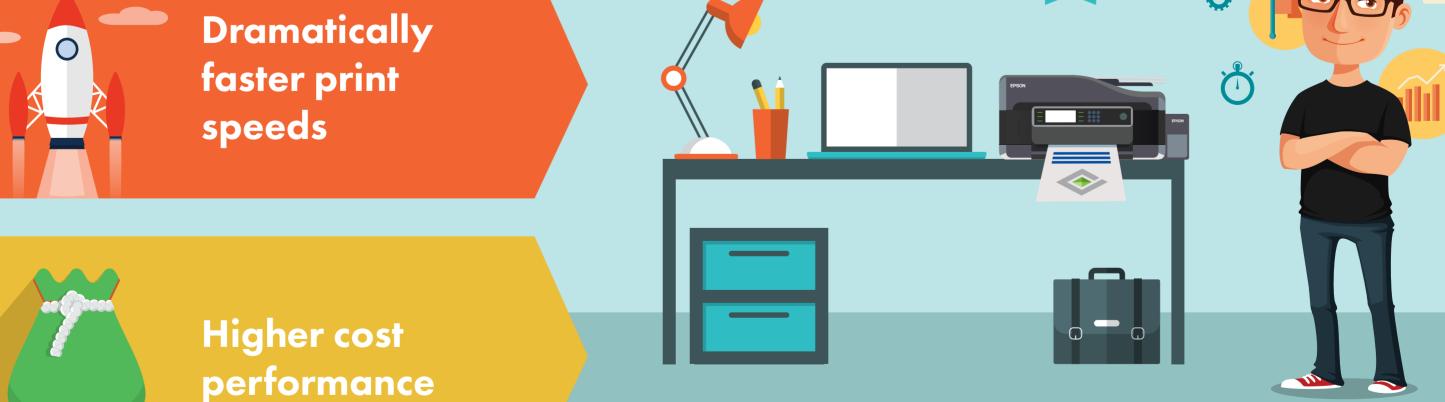

#### Speed

Up to twice the resolution of Epson's conventional printheads. And each nozzle can fire on demand up to 50,000 times a second.

### **PRINT SERVICE PROVIDERS**

as well as higher volume and more

cost effective

production for items such as signage, labels, and T-shirts.