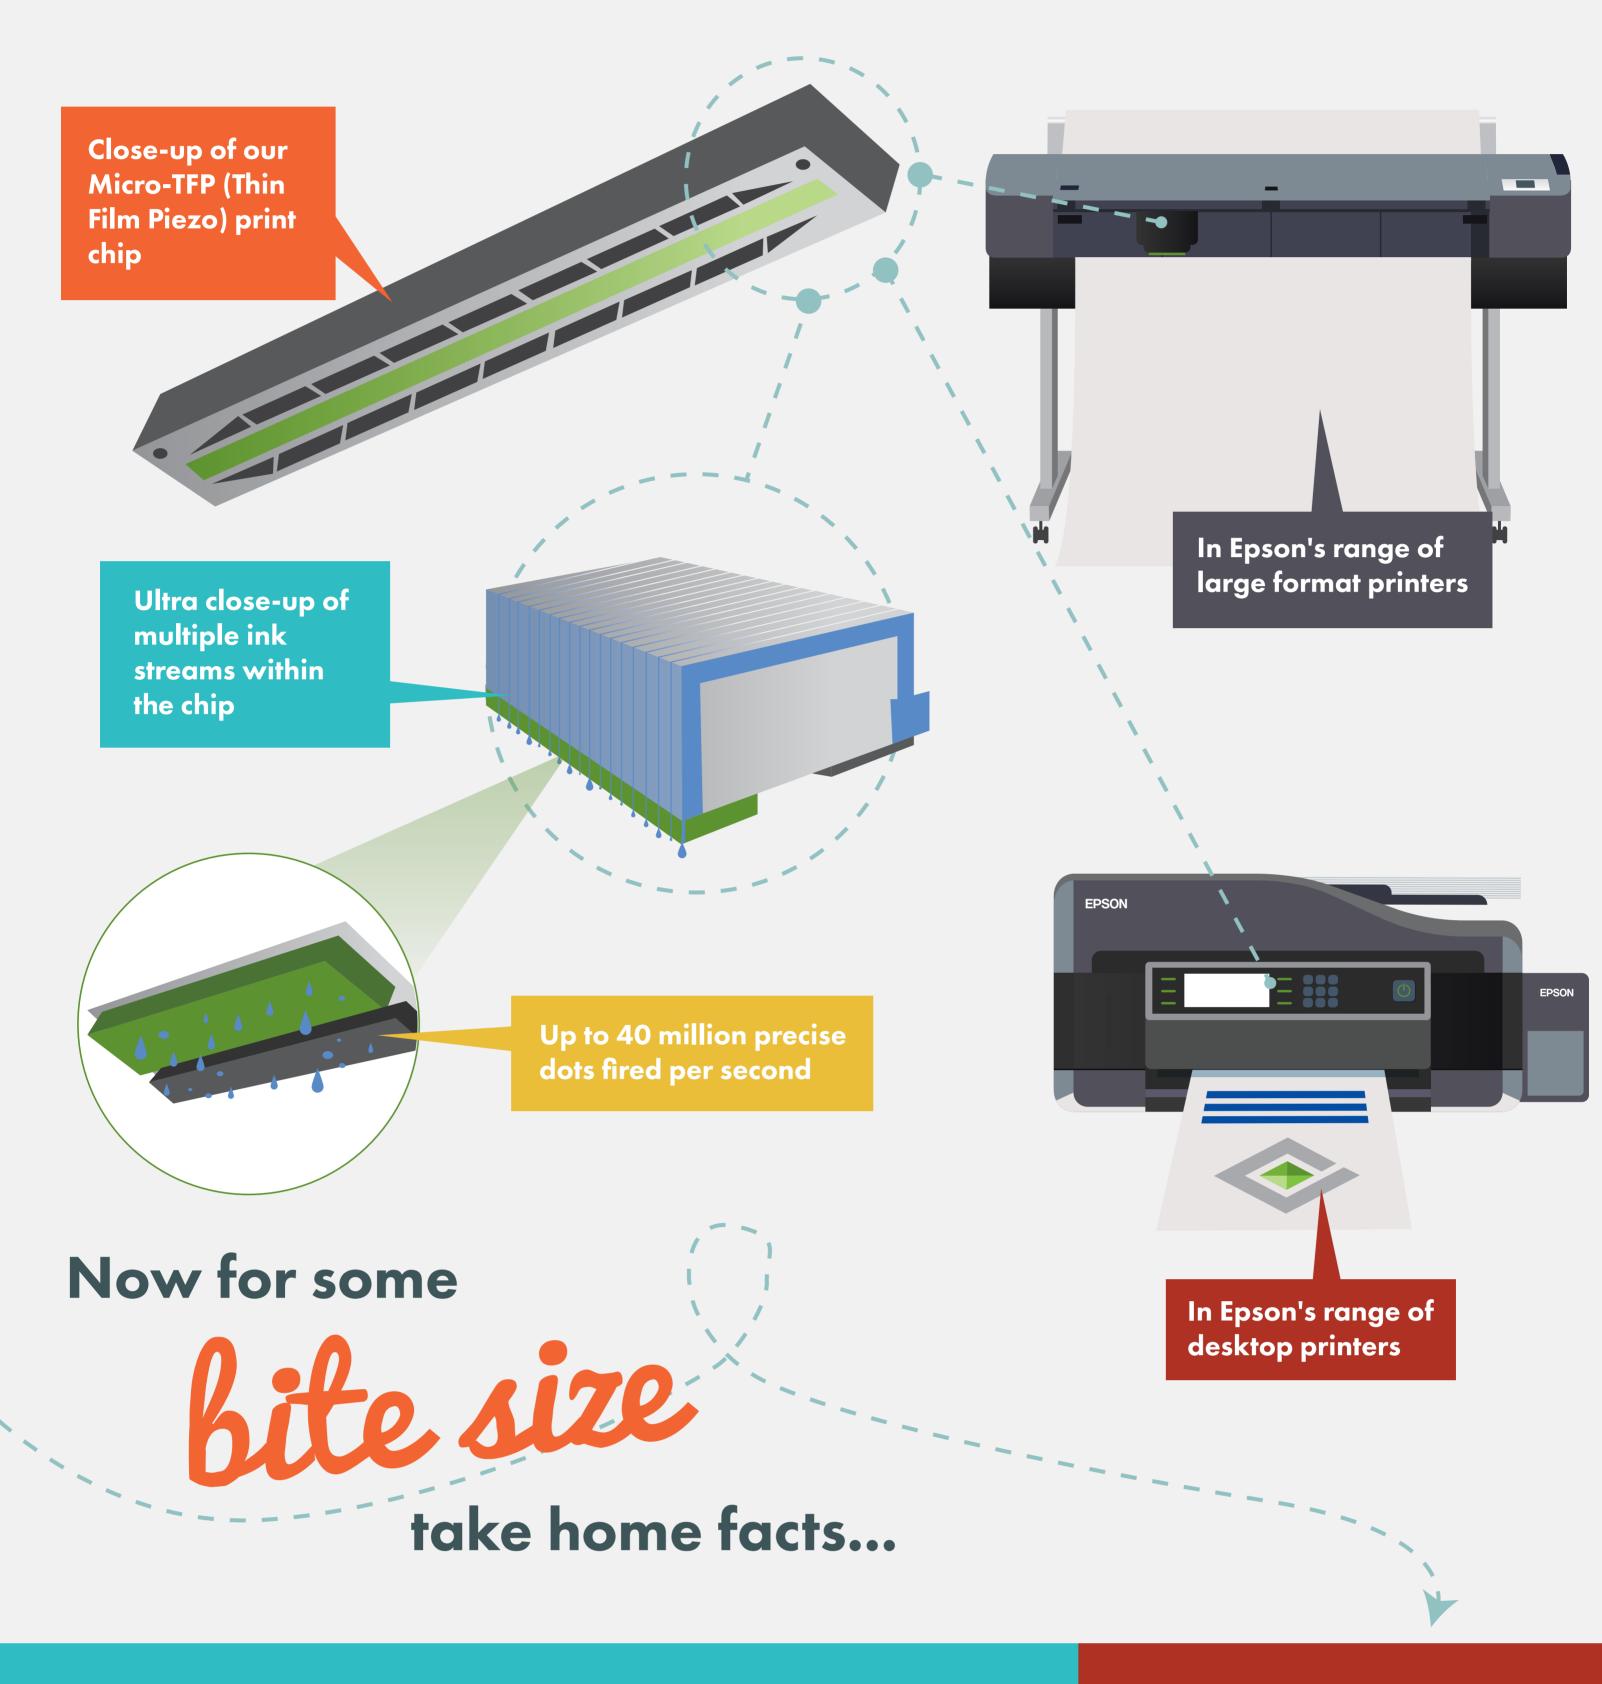

#### Quality

Ultra-precise control of dot size, shape and placement, fine details, smooth edges and gradations, along with fast area fills – all at a single pass.

#### Speed

Up to twice the resolution of Epson's conventional printheads. And each nozzle can fire on demand up to 50,000 times a second.

#### Reliability

Uses piezo elements to mechanically eject the ink, this heat-less system prolongs printhead longevity, providing reliable long-term operation.

The technology's ability to self-diagnose its own capabilities allows it to continually sustain the system with minimal maintenance downtime.