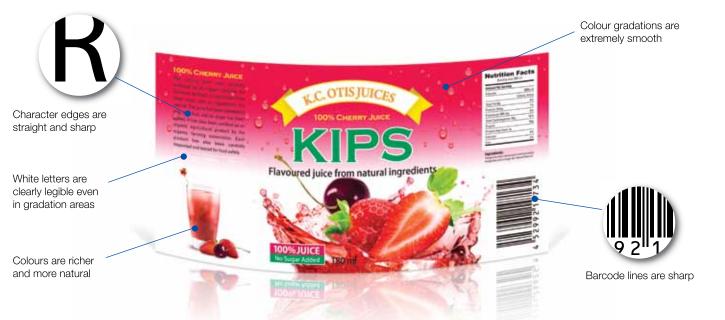

by varying the electrical charge applied to the piezoelectric elements. This enables the print head to eject ink droplets in a range of precisely controlled sizes. Micro Piezo® delivers accurate dot shapes and placement for each colour to ensure highend colour quality and sharp detail needed especially for barcodes and small text



#### Industrial Inks with Wide Colour Gamut

The newly-developed Epson inks come with water-based pigment ink set featuring six to seven colours including Green and Orange for an extra-wide colour gamut, enabling accurate colour reproduction for precise colour matching and excellent adhesion on a wide variety of standard label stock substrates without the need for any pre-processing.





Uncoated Black and White ink are available only for SurePress L-4033AW



#### Superb Convenience

Epson SurePress setup is quick and easy, without the need of skilled operators. The pre-press process does not require chemicals or plates. With digital printing, adjustments during print runs are no longer required. Maintenance is kept minimal, bringing lesser downtime. This brings a faster and more efficient workflow, enabling a higher number of short-run jobs. Given its low initial and operating costs, your profitability is significantly increased.

#### **Fast & Efficient Digital Workflow**



#### **Time-Consuming Analogue Workflow**





#### Easy Maintenance

Minimal maintenance requirements save you time and money. The simple mechanism is easy to access and maintain. Best of all, with fuss-free ink cartridge replacement features, there is no need for time