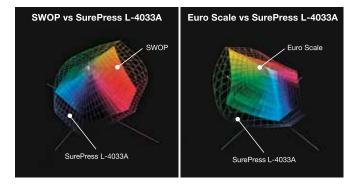

led into and expelled out of the nozzles can be very accurately controlled by varying the electrical charge applied to the piezoelectric elements. This enables the print head to eject ink droplets in a range of precisely controlled sizes. Micro Piezo® delivers accurate dot shapes and placement for each colour to ensure highend colour quality and sharp detail needed especially for barcodes and small text



#### Industrial Inks with Wide Colour Gamut

The newly-developed Epson inks come with water-based pigment ink set featuring six to seven colours including Green and Orange for an extra-wide colour gamut, enabling accurate colour reproduction for precise colour matching and excellent adhesion on a wide variety of standard label stock substrates without the need for any pre-processing.





Uncoated Black and White ink are available only for SurePress L-4033AW



#### Superb Convenience

Epson SurePress setup is quick and easy, without the need of skilled operators. The pre-press process does not require chemicals or plates. With digital printing, adjustments during print runs are no longer required. Maintenance is kept minimal, bringing lesser downtime. This brings a faster and more efficient workflow, enabling a higher number of short-run jobs. Given its low initial and operating costs, your profitability is significantly increased.

#### **Fast & Efficient Digital Workflow**



#### **Time-Consuming Analogue Workflow**





#### Easy Maintenance

Minimal maintenance requirements save you time and money. The simple mechanism is easy to access and maintain. Best of all, wi