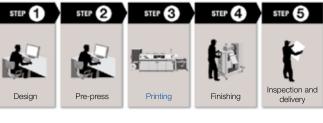

lour gamut, enabling accurate colour reproduction for precise colour matching and excellent adhesion on a wide variety of standard label stock substrates without the need for any pre-processing.





Uncoated Black and White ink are available only for SurePress L-4033AW



#### Superb Convenience

Epson SurePress setup is quick and easy, without the need of skilled operators. The pre-press process does not require chemicals or plates. With digital printing, adjustments during print runs are no longer required. Maintenance is kept minimal, bringing lesser downtime. This brings a faster and more efficient workflow, enabling a higher number of short-run jobs. Given its low initial and operating costs, your profitability is significantly increased.

#### **Fast & Efficient Digital Workflow**



#### **Time-Consuming Analogue Workflow**





#### Easy Maintenance

Minimal maintenance requirements save you time and money. The simple mechanism is easy to access and maintain. Best of all, with fuss-free ink cartridge replacement features, there is no need for time-consuming maintenance tasks (cleaning, blending, etc).



Ink cartridges can be replaced quickly and cleanly \*This image is of SurePress L-4033AW.

#### SurePress L-4033AW White Printing

The ink-set includes white ink for solid, opaque white printing on clear film and metallic substrates.







The L-4033AW provides the flexibility of printing white first or white last.

#### Superior Water and Light Resistance

SurePress AQ ink contains special resin that forms a coating on prints, creating a glossy surface, which inc