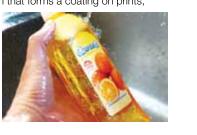

replacement features, there is no need for time-consuming maintenance tasks (cleaning, blending, etc).



Ink cartridges can be replaced quickly and cleanly \*This image is of SurePress L-4033AW.

#### SurePress L-4033AW White Printing

The ink-set includes white ink for solid, opaque white printing on clear film and metallic substrates.







The L-4033AW provides the flexibility of printing white first or white last.

#### Superior Water and Light Resistance

SurePress AQ ink contains special resin that forms a coating on prints, creating a glossy surface, which increases water and light resistance of the prints. With this special feature, SurePress can offer labels on a wide range of products such as beverage bottle or can, kitchenware dishwashing detergent and bathroom accessories.



#### **Drastically Reduced Waste Substrates**

Test printing is unnecessary now that SurePress offers quick colour matching and stable print quality. Additionally, its foreign object sensors and auto skew correction function ensure stable and accurate substrate feeding. These SurePress features enable reduced waste substrates.

#### Use up Leftover Substrate Rolls

Compact SurePress is a great solution for small lot orders. You can reuse thin rolls of substrate remains from large-lot printing. Using both the analogue printing presses and SurePress save substrate.



#### Quick and Easy Spot Colour Matching

Your desired spot colour can be obtained in a short time effortlessly. Simply measure a colour sample or chip using a colorimeter for the Epson tool to create a colour chart. Then pri