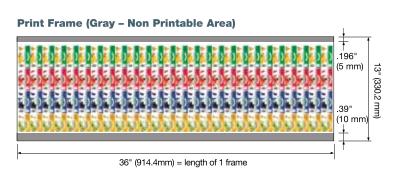

#### **Expand Your Short-Run Printing Capabilities**

With the SurePress L-4033A and L-4033AW, you're ready to handle all the short-run printing your customers need for sales promotions. They'll appreciate the quick turnaround and high quality, and you'll benefit by being able to offer them more versatile printing solutions, even for shortterm promotions.

Vivid colours, sharp text down to small sizes and clear, crisp barcodes.

#### **Product Stickers**

Small and large stickers for all types of products.

#### **Banner-type Labels**

Horizontal banners for product displays, shelves, etc.

#### **Poster-type Labels** Bigger eye-catching posters.

**Large Stickers** 







#### **Dimensions / Installation Space**





# **Maintenance Area** 1000 mm 600 mm 5032 mm



#### **SPECIFICATIONS** SUREPRESS L-4033A/L-4033AW



| MODEL NUMBER                             |                | 1 40224                                                                                                                                                                         | I 4022AW                                                   | Dimensions 0 Weller