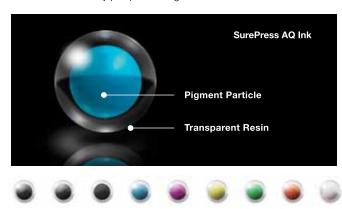

ulled into and expelled out of the nozzles can be very accurately controlled by varying the electrical charge applied to the piezoelectric elements. This enables the print head to eject ink droplets in a range of precisely controlled sizes. Micro Piezo® delivers accurate dot shapes and placement for each colour to ensure highend colour quality and sharp detail needed especially for barcodes and small text



#### Industrial Inks with Wide Colour Gamut

The newly-developed Epson inks come with water-based pigment ink set featuring six to seven colours including Green and Orange for an extra-wide colour gamut, enabling accurate colour reproduction for precise colour matching and excellent adhesion on a wide variety of standard label stock substrates without the need for any pre-processing.





Uncoated Black and White ink are available only for SurePress L-4033AW



#### Superb Convenience

Epson SurePress setup is quick and easy, without the need of skilled operators. The pre-press process does not require chemicals or plates. With digital printing, adjustments during print runs are no longer required. Maintenance is kept minimal, bringing lesser downtime. This brings a faster and more efficient workflow, enabling a higher number of short-run jobs. Given its low initial and operating costs, your profitability is significantly increased.

#### **Fast & Efficient Digital Workflow**



#### **Time-Consuming Analogue Workflow**





#### Easy Maintenance

Minimal maintenance requirements save you time and money. The simple mechanism is easy to access and maintain. Best of all,