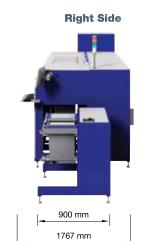

#### **Expand Your Short-Run Printing Capabilities**

With the SurePress L-4033A and L-4033AW, you're ready to handle all the short-run printing your customers need for sales promotions. They'll appreciate the quick turnaround and high quality, and you'll benefit by being able to offer them more versatile printing solutions, even for shortterm promotions.

Vivid colours, sharp text down to small sizes and clear, crisp barcodes.

#### **Product Stickers**

Small and large stickers for all types of products.

#### **Banner-type Labels**

Horizontal banners for product displays, shelves, etc.

#### **Poster-type Labels** Bigger eye-catching posters.

**Large Stickers** 







#### **Dimensions / Installation Space**





# **Maintenance Area** 1000 mm 600 mm 5032 mm



#### **SPECIFICATIONS** SUREPRESS L-4033A/L-4033AW



| MODEL NUMBER                             |                | 1 40224                                                                                                                                                                         | I 4022AW                                                   | Dimensions 0 Weller