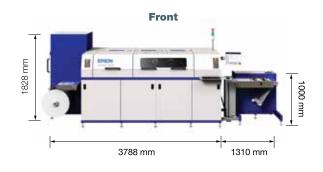

#### **Expand Your Short-Run Printing Capabilities**

With the SurePress L-4033A and L-4033AW, you're ready to handle all the short-run printing your customers need for sales promotions. They'll appreciate the quick turnaround and high quality, and you'll benefit by being able to offer them more versatile printing solutions, even for shortterm promotions.

Vivid colours, sharp text down to small sizes and clear, crisp barcodes.

#### **Product Stickers**

Small and large stickers for all types of products.

#### **Banner-type Labels**

Horizontal banners for product displays, shelves, etc.

#### **Poster-type Labels** Bigger eye-catching posters.

**Large Stickers** 







#### **Dimensions / Installation Space**





# **Maintenance Area** 1000 mm 600 mm 5032 mm



#### **SPECIFICATIONS** SUREPRESS L-4033A/L-4033AW



| MODEL NUMBER                             |                | 1 40224                                                                                                                                                                         | I 4022AW                                                   | Dimensions 0 Weller